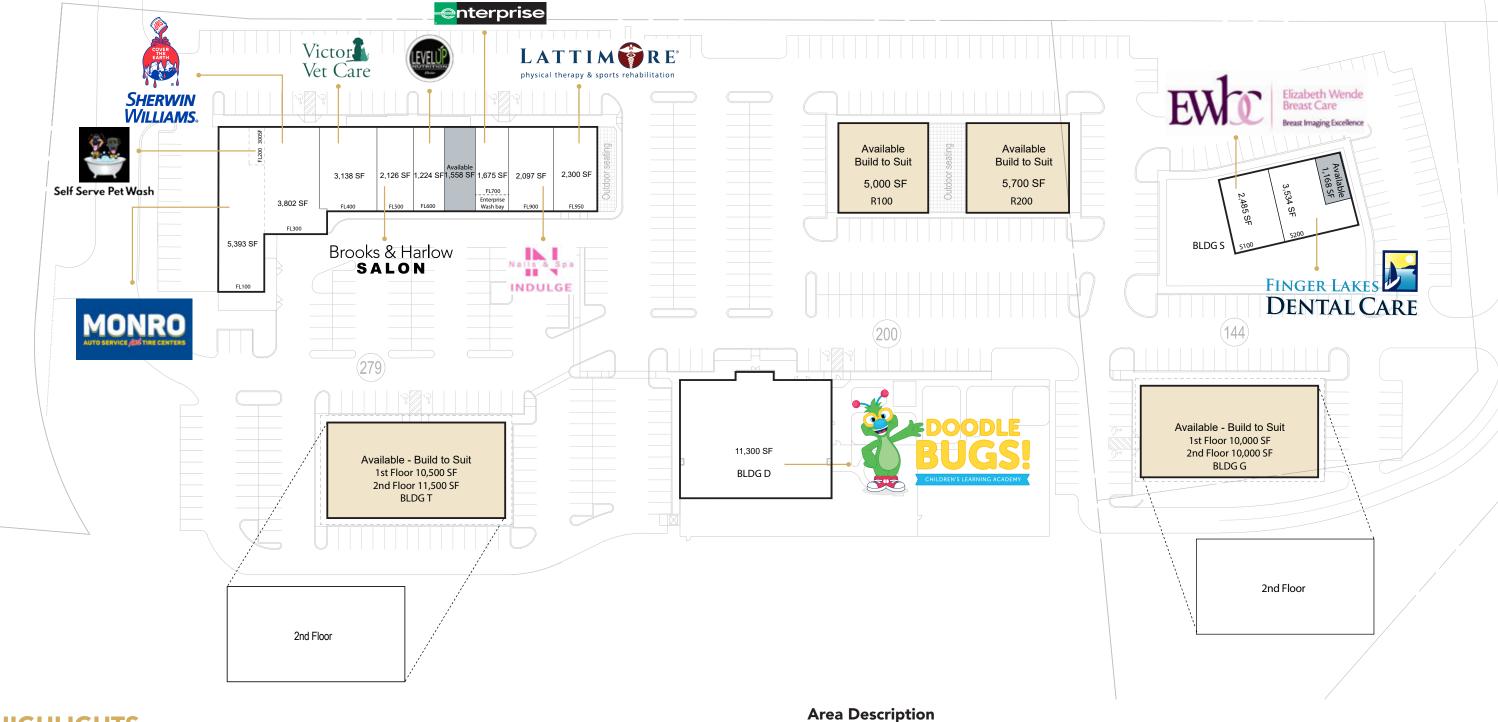

222.6K

**Annual Visit Frequency** 

3.88

DiMarco Group is expanding our Fishers Landing retail shopping center located on Route 96 in the Town of Victor. The development will include the addition of 60,000 SF of mixed retail and commercial space. The current 20,000 SF retail building will also receive architectural and landscaping improvements as part of the overall development. The existing shopping center includes a diverse mix of merchants such as Elizabeth Wende Breast Care, Doodle Bugs!, Enterprise, Sherwin-Williams and Monro Muffler.