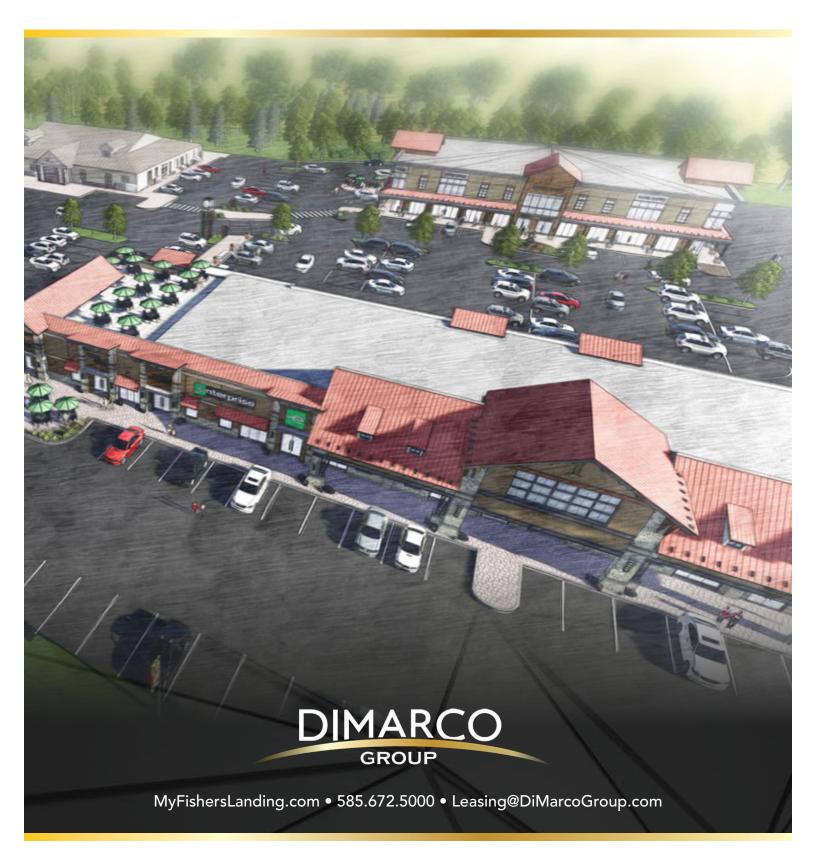

222.6K

**Annual Visit Frequency** 

3.88

DiMarco Group is expanding our Fishers Landing retail shopping center located on Route 96 in the Town of Victor. The development will include the addition of 60,000 SF of mixed retail and commercial space. The current 20,000 SF retail building will also receive architectural and landscaping improvements as part of the overall development. The existing shopping center includes a diverse mix of merchants such as Elizabeth Wende Breast Care, Doodle Bugs!, Enterprise, Sherwin-Williams and Monro Muffler.