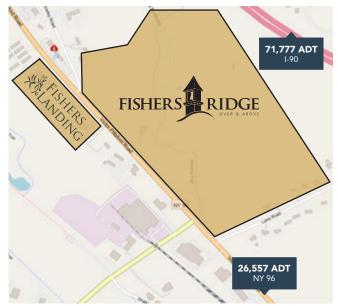

Victor is one of the fastest growing communities in the Rochester metropolitan area. The site is located two miles southeast of the NYS Thruway/Interstate 490 interchange on the highly-trafficked main road leading into town. Victor is also a key connection between the Rochester community and the Finger Lakes Region.