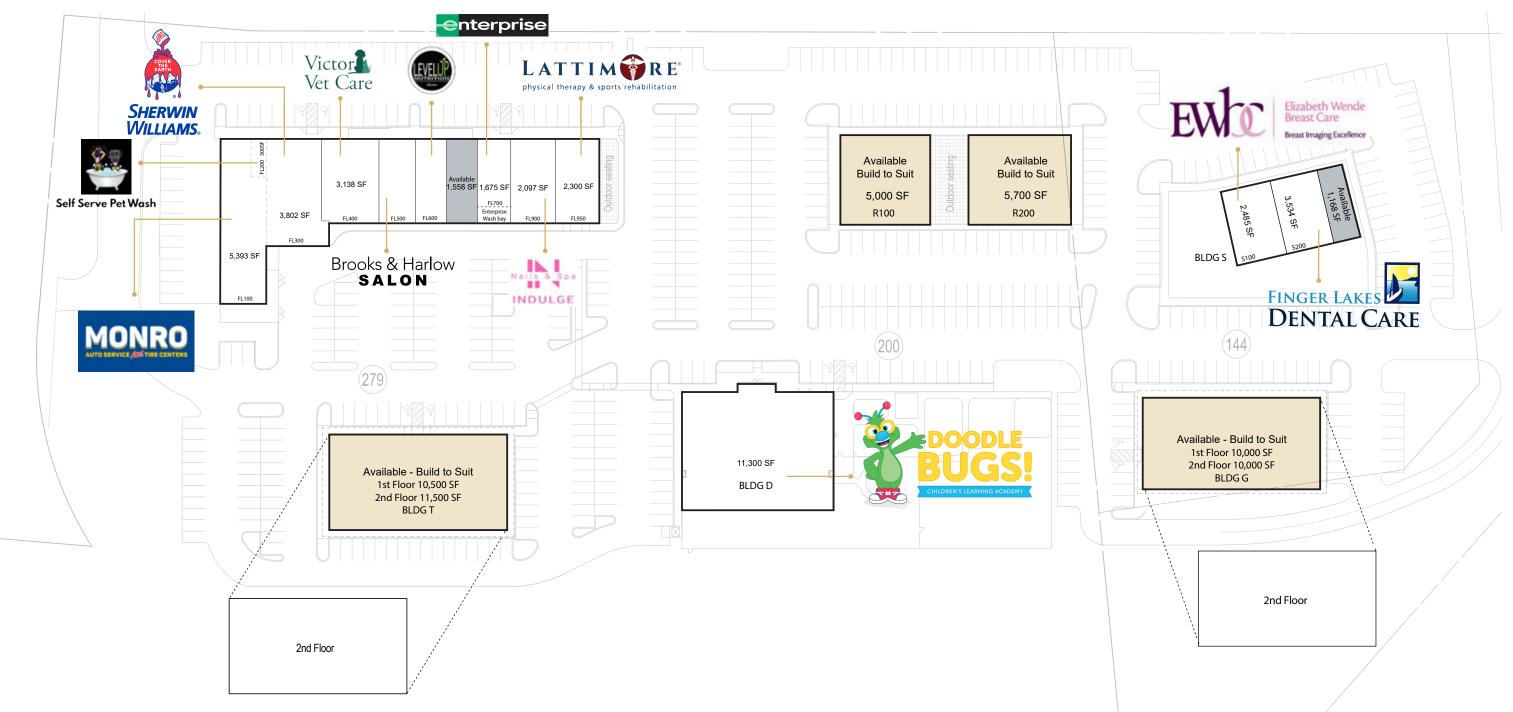

## Area Description

DiMarco Group is expanding our Fishers Landing retail shopping center located on Route 96 in the Town of Victor. The development will include the addition of 60,000 SF of mixed retail and commercial space. The current 20,000 SF retail building will also receive architectural and landscaping improvements as part of the overall development. The existing shopping center includes a diverse mix of merchants such as Elizabeth Wende Breast Care, Doodle Bugs!, Enterprise, Sherwin-Williams and Monro Muffler.