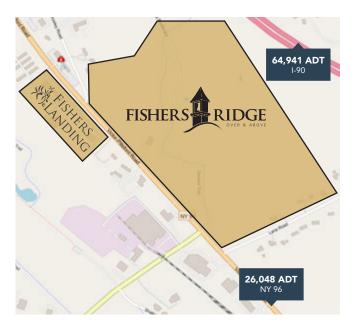

## **HIGHLIGHTS**

**Location** 7387 Pittsford Victor Rd

**Site Size** 10 Acres

**Center Size** 79,585 sf / 19,585 sf existing Annual Visits 200.4K Annual Visit Frequency 3.41

Victor is one of the fastest growing communities in the Rochester metropolitan area. The site is located two miles southeast of the NYS Thruway/Interstate 490 interchange on the highly-trafficked main road leading into town. Victor is also a key connection between the Rochester community and the Finger Lakes Region.